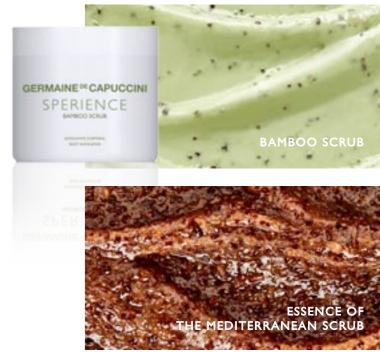

#### ▼ BAMBOO SCRUB • NEW •

Exfoliator rich in anti oxidants based on Jeju Jolitdaecha Extract and particles of Bamboo, Argan, Olive and Orange that allows a pleasant and lasting massage. Hydrated and protected skin.

Presentation: 400-ml jar

#### \* ESSENCE OF THE MEDITERRANEAN SCRUB

A body exfoliator made up of exotic seeds with captivating fragrances that eliminate the impurities of the skin, while offering hydration and nourishment.

Presentation: 400-ml jar