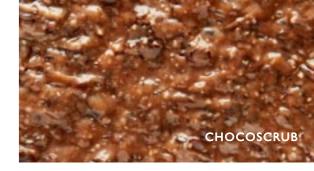

#### **♦** CHOCOSCRUB

A body exfoliator based on pure cocoa extract with hydrating, anti-oxidising and anti-cellulite action. It has a sweet fragrance. Presentation: 1000-ml jar